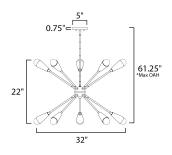

MEASUREMENTS

 DIMENSION
 : 32" W x 22" H

 MAX OAH
 : 57.5" OAH

 CANOPY
 : 5" W x 0.75" H

 HANGING WEIGHT
 : 9.87 lb