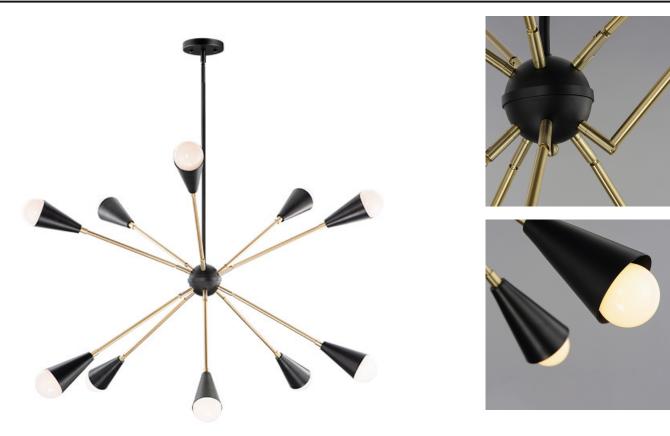

## **PRODUCT DESCRIPTION**

\*max overall height

A classic mid-century look, the Lovell collection features two sizes of sputnik chandeliers and streamlined sconces perfect for bath vanity applications. Available in a Black/Satin Brass finish combination. Light bulbs nest inside the metal cones to become an element of the design.

## LAMPING

| INPUT VOLTAGE | : 120V                                         |
|---------------|------------------------------------------------|
| BULB          | : 1 x 60W Incandescent E26 Medium , 600W Total |
| BULB INCLUDED | : (Not Included)                               |
| DIMMABLE      | : Y                                            |